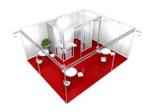

### THE TURNKEY STAND

INDOOR → ATTENTION: minimum surface 12sq.m

### A formula ready to exhibit

Take advantage of a fully fitted stand and cut your pre-exhibition organization to a minimum. You can then concentrate on the essentials:

Prices: €254 excl. VAT/sq. m (Until 30/09/2023) €279,60 excl. VAT/sq. m (From

| Included services:            | 12 to 24sq.m                                     | >24sq.m        |
|-------------------------------|--------------------------------------------------|----------------|
| Carpet (1)                    | Choice of 3 colours: red, green, grey            |                |
| Melamine partition panels     | Height 2.40m – white                             |                |
| Frame                         | White aluminium                                  |                |
| Storage                       | 2sq.m with 3 shelves and 1 hook                  |                |
| Sign                          | Stand sign first side with name and stand number |                |
| Spotlights                    | 100w (1 light per 3sq.m)                         |                |
| Electricity box (2)           | 3kw                                              | 6kw            |
| Partially glass office        | No                                               | 6sq.m          |
| Parking card                  | 1                                                | 2              |
| Furniture allowance (3)       | €350 Excl. VAT                                   | €550 Excl. VAT |
| Coffee machine                | 150 servings                                     | 300 servings   |
| Refrigerator (4)              | 140 I                                            |                |
| Final cleaning before opening | Included                                         |                |