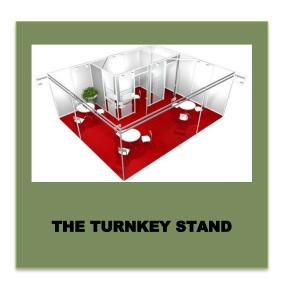

### THE TURNKEY STAND

INDOOR → ATTENTION: minimum surface 12sq.m

### A formula ready to exhibit

Take advantage of a fully fitted stand and cut your pre-exhibition organization to a minimum. You can then concentrate on the essentials:

Prices: €254 excl. VAT/sq. m (Until 30/09/2023) €279,60 excl. VAT/sq. m (From

| Included services:            | 12 to 24sq.m                                     | >24sq.m        |
|-------------------------------|--------------------------------------------------|----------------|
| Carpet (1)                    | Choice of 3 colours: red, green, grey            |                |
| Melamine partition panels     | Height 2.40m – white                             |                |
| Frame                         | White aluminium                                  |                |
| Storage                       | 2sq.m with 3 shelves and 1 hook                  |                |
| Sign                          | Stand sign first side with name and stand number |                |
| Spotlights                    | 100w (1 light per 3sq.m)                         |                |
| Electricity box (2)           | 3kw                                              | 6kw            |
| Partially glass office        | No                                               | 6sq.m          |
| Parking card                  | 1                                                | 2              |
| Furniture allowance (3)       | €350 Excl. VAT                                   | €550 Excl. VAT |
| Coffee machine                | 150 servings                                     | 300 servings   |
| Refrigerator (4)              | 140 I                                            |                |
| Final cleaning before opening | Included                                         |                |