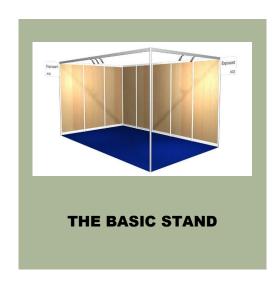

### THE BASIC STAND

### **INDOOR →ATTENTION**: minimum surface **12sq.m**

A fitted space you can lay out to suit your needs!

For those who want a fitted stand solution in order to enjoy a quick return on investment. Simple, flexible, the Basic Pack leaves you free to lay out your stand as you wish.

<u>Prices</u>: €64 excl. VAT/sq. m (Until 30/09/2023) €70 excl. VAT/sq. m (From 01/10/2023)

| Included services:                         | 12sq.m and over                    |
|--------------------------------------------|------------------------------------|
| Aluminium framework – titan colour         | Yes                                |
| Wooden melamine partition (height: 2.40 m) | Yes                                |
| Carpet (Laying, lifting, removal included) | Blue                               |
| Sign (1 per open side)                     | With company name and stand number |
| Spotlight: *                               | 1 of 100 W per 3,00 sqm*           |
| Final cleaning before opening              | Included                           |