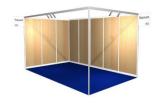

### THE BASIC STAND

### **INDOOR →ATTENTION**: minimum surface **12sq.m**

A fitted space you can lay out to suit your needs!

For those who want a fitted stand solution in order to enjoy a quick return on investment. Simple, flexible, the Basic Pack leaves you free to lay out your stand as you wish.

<u>Prices</u>: €64 excl. VAT/sq. m (Until 30/09/2023) €70 excl. VAT/sq. m (From 01/10/2023)

| Included services:                         | 12sq.m and over                    |
|--------------------------------------------|------------------------------------|
| Aluminium framework – titan colour         | Yes                                |
| Wooden melamine partition (height: 2.40 m) | Yes                                |
| Carpet (Laying, lifting, removal included) | Blue                               |
| Sign (1 per open side)                     | With company name and stand number |
| Spotlight: *                               | 1 of 100 W per 3,00 sqm*           |
| Final cleaning before opening              | Included                           |